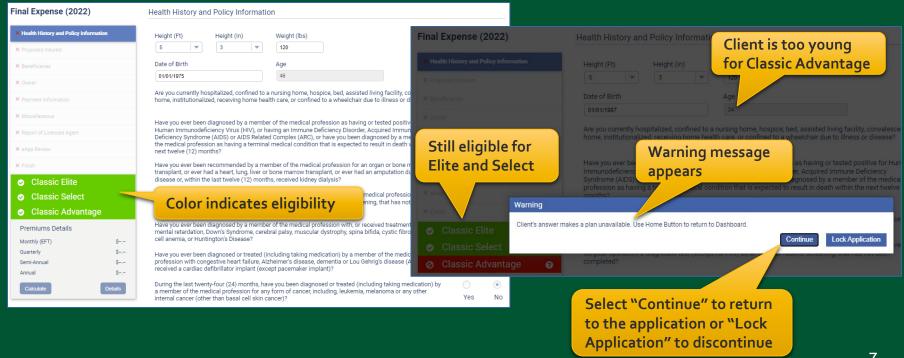

### Final Expense eApp **Eligibility Changes**

The application acts as a risk qualifier. If an answer would cause a change in eligibility, a warning message will appear, and the status bar will turn yellow or red for the affected plan(s).

### Final Expense eApp Child Health History

**Answer all questions Health History** for all proposed insured children. Has any child proposed for insurance ever been diagnosed or treated by a member of the medical profession for an Immune Deficiency Disorder, Acquired Immune Deficiency Syndrome (AIDS) or AIDS Related Complex (ARC), or has any Proposed Insured Child tested positive for Human Immunodeficiency Virus (HIV)? Has any child proposed for insurance ever used or received treatment, advice or counseling from Yes a physician or other practitioner relating to the usage of alcohol, heroin, cocaine, narcotics, hallucinogens, tranquilizers, barbiturates, amphetamines, or other similar drugs except as prescribed by a physician? Has any child proposed for insurance ever been diagnosed or treated (including taking Yes medication) by a member of the medical profession for high blood pressure, heart or circulatory If any question is disorder, cancer, mental disorder, mental retardation, Down's Syndrome, muscular dystrophy, spina bifida, cystic fibrosis, kidney or liver disease, diabetes, sickle cell anemia, seizures, cerebral answered "Yes," palsy, paralysis, had or been recommended for an organ transplant or been hospitalized for a drop down will asthma or any respiratory disorder in the past twelve (12) months? appear to identify which child the answer applies to. Michael Doe - Child Insured Mary Doe - Child Insured The child will not Warning be eligible for Child is not eligible for coverage, please remove child from the application. coverage. Delete Child Edit Answer