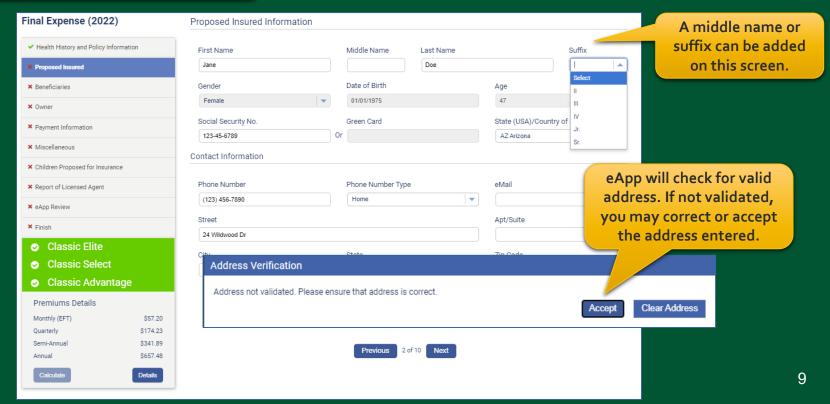

### Final Expense eApp Proposed Insured Screen

When the Health History and Policy Information is complete, enter the client's <u>first and last</u> name to proceed.

<u>Do not include a middle name, middle initial or suffix in this area.</u>