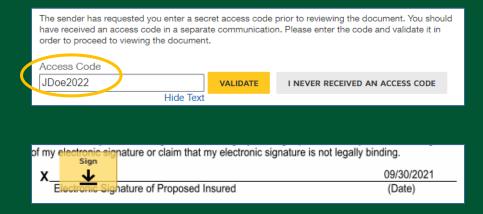

Each signer will receive an email from DocuSign and will enter their access code to review the document.

Each signer will apply their electronic signature (If POS Authorization was selected, the client will first sign the authorization).