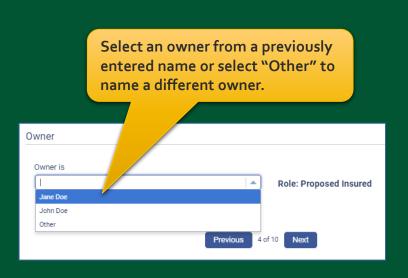

### Final Expense eApp Owner Screen

If "Other" is selected, the section expands to collect information.

| Owner                            |                     |             |            |                  |
|----------------------------------|---------------------|-------------|------------|------------------|
| Owner is<br>Other                | ▼                   | Role: Other |            |                  |
| Owner Type                       |                     |             |            |                  |
| Individual                       |                     |             |            |                  |
| First Name                       | Middle Name         | Last Name   |            | Suffix           |
|                                  |                     |             |            | Select 🔻         |
| Relationship to Proposed Insured | Social Security No. |             | Green Card |                  |
| Select -                         |                     |             | Or         |                  |
| Contact Information              |                     |             |            |                  |
|                                  |                     |             |            |                  |
| Street                           |                     |             | Apt/Suite  |                  |
|                                  |                     |             |            | Reuse Address    |
| City                             | State               |             | Zip Code   |                  |
|                                  | Select              | -           |            | Validate Address |
|                                  |                     |             |            |                  |
|                                  | Previous 4 of       | 10 Next     |            |                  |