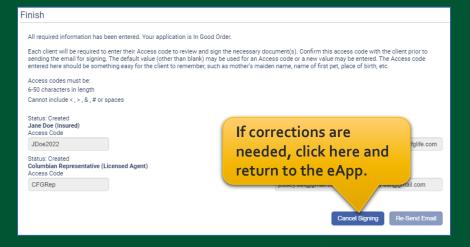

If application corrections are needed, the signer can select "Other Actions" and "Decline to Sign." On the eApp Finish screen, select "Cancel Signing." This will unlock the application and allow you to make corrections before resending for signatures.