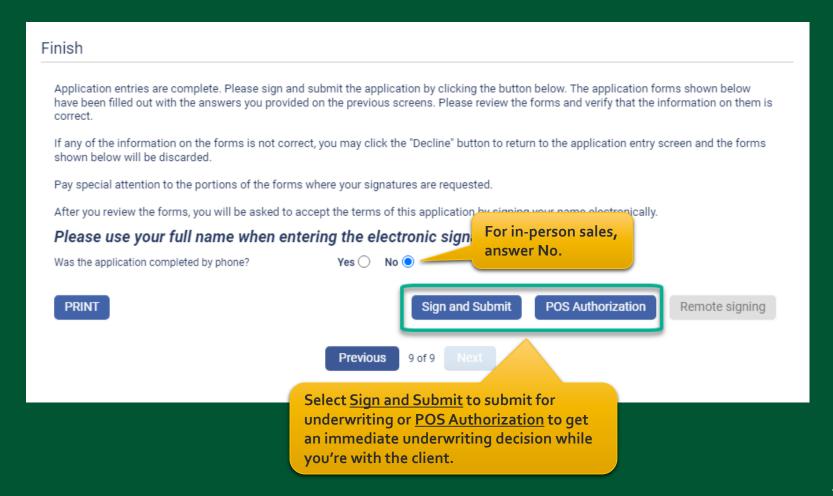

| Finish                                                                                                                                                                                                                                                                                           |                                                                                                                                                                                  |  |  |  |  |  |
|--------------------------------------------------------------------------------------------------------------------------------------------------------------------------------------------------------------------------------------------------------------------------------------------------|----------------------------------------------------------------------------------------------------------------------------------------------------------------------------------|--|--|--|--|--|
| Application entries are complete. Please sign and submit the application by clicking the button below. The application forms shown below have been filled out with the answers you provided on the previous screens. Please review the forms and verify that the information on them is correct. |                                                                                                                                                                                  |  |  |  |  |  |
| If any of the information on the forms is not correct, you may click the "Decline" button shown below will be discarded.                                                                                                                                                                         | If any of the information on the forms is not correct, you may click the "Decline" button to return to the application entry screen and the forms shown below will be discarded. |  |  |  |  |  |
| Pay special attention to the portions of the forms where your signatures are requested                                                                                                                                                                                                           |                                                                                                                                                                                  |  |  |  |  |  |
| After you review the forms, you will be asked to accept the terms of this application by signing your name electronically.  For telephone sales,                                                                                                                                                 |                                                                                                                                                                                  |  |  |  |  |  |
| Was the application completed by phone? Yes  No Value  No Value  Yes                                                                                                                                                                                                                             | ver Yes.                                                                                                                                                                         |  |  |  |  |  |
| PRINT Sign and Sul                                                                                                                                                                                                                                                                               | POS Authorization Remote signing                                                                                                                                                 |  |  |  |  |  |
| Previous 9 of 9 Next                                                                                                                                                                                                                                                                             |                                                                                                                                                                                  |  |  |  |  |  |