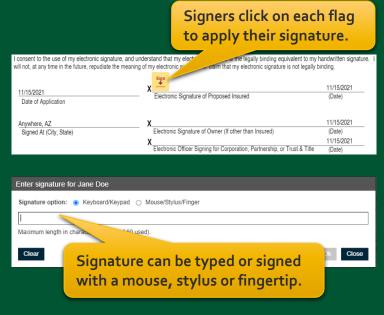

### Final Expense eApp In-Person Signatures

### Final Expense eApp In-Person Application Signatures

| gnature ceremony for Jane Doe                               |                                                                                                                                                                                                                                                                                                                                                                                                                                                                                                                                                                                                                                                                                                                                                                                                                                                                                                                                                                                                                                                                                                                                                                                                                                                                                                                                                                                                                                                                                                                                                                                                                                                                                                                                                                                                                                                                                                                                                                                                                                                                                                                                |                                                                                                                                                                                    |
|-------------------------------------------------------------|--------------------------------------------------------------------------------------------------------------------------------------------------------------------------------------------------------------------------------------------------------------------------------------------------------------------------------------------------------------------------------------------------------------------------------------------------------------------------------------------------------------------------------------------------------------------------------------------------------------------------------------------------------------------------------------------------------------------------------------------------------------------------------------------------------------------------------------------------------------------------------------------------------------------------------------------------------------------------------------------------------------------------------------------------------------------------------------------------------------------------------------------------------------------------------------------------------------------------------------------------------------------------------------------------------------------------------------------------------------------------------------------------------------------------------------------------------------------------------------------------------------------------------------------------------------------------------------------------------------------------------------------------------------------------------------------------------------------------------------------------------------------------------------------------------------------------------------------------------------------------------------------------------------------------------------------------------------------------------------------------------------------------------------------------------------------------------------------------------------------------------|------------------------------------------------------------------------------------------------------------------------------------------------------------------------------------|
|                                                             |                                                                                                                                                                                                                                                                                                                                                                                                                                                                                                                                                                                                                                                                                                                                                                                                                                                                                                                                                                                                                                                                                                                                                                                                                                                                                                                                                                                                                                                                                                                                                                                                                                                                                                                                                                                                                                                                                                                                                                                                                                                                                                                                |                                                                                                                                                                                    |
| Il parties to this application for insurance, please sign y | our names on the indicated lines below.                                                                                                                                                                                                                                                                                                                                                                                                                                                                                                                                                                                                                                                                                                                                                                                                                                                                                                                                                                                                                                                                                                                                                                                                                                                                                                                                                                                                                                                                                                                                                                                                                                                                                                                                                                                                                                                                                                                                                                                                                                                                                        |                                                                                                                                                                                    |
| ou agree that you have read this entire form completed      | with your answers to the questions and that the                                                                                                                                                                                                                                                                                                                                                                                                                                                                                                                                                                                                                                                                                                                                                                                                                                                                                                                                                                                                                                                                                                                                                                                                                                                                                                                                                                                                                                                                                                                                                                                                                                                                                                                                                                                                                                                                                                                                                                                                                                                                                | e answers are complete and true to the best of your knowledge and belief.                                                                                                          |
| ou agree that by signing your name on this electronic a     | pplication where indicated below, you are signing                                                                                                                                                                                                                                                                                                                                                                                                                                                                                                                                                                                                                                                                                                                                                                                                                                                                                                                                                                                                                                                                                                                                                                                                                                                                                                                                                                                                                                                                                                                                                                                                                                                                                                                                                                                                                                                                                                                                                                                                                                                                              | ing this form indicating your agreement to be bound to the terms and conditions in this for                                                                                        |
| ou agree that signing your name with your finger, stylus    | s, or mouse is your legal signature on this docum                                                                                                                                                                                                                                                                                                                                                                                                                                                                                                                                                                                                                                                                                                                                                                                                                                                                                                                                                                                                                                                                                                                                                                                                                                                                                                                                                                                                                                                                                                                                                                                                                                                                                                                                                                                                                                                                                                                                                                                                                                                                              | ment.                                                                                                                                                                              |
| lease use your full name when entering the electron         | nic signature.                                                                                                                                                                                                                                                                                                                                                                                                                                                                                                                                                                                                                                                                                                                                                                                                                                                                                                                                                                                                                                                                                                                                                                                                                                                                                                                                                                                                                                                                                                                                                                                                                                                                                                                                                                                                                                                                                                                                                                                                                                                                                                                 |                                                                                                                                                                                    |
|                                                             | the signer agrees                                                                                                                                                                                                                                                                                                                                                                                                                                                                                                                                                                                                                                                                                                                                                                                                                                                                                                                                                                                                                                                                                                                                                                                                                                                                                                                                                                                                                                                                                                                                                                                                                                                                                                                                                                                                                                                                                                                                                                                                                                                                                                              |                                                                                                                                                                                    |
| confirm electro                                             | onic signature, the                                                                                                                                                                                                                                                                                                                                                                                                                                                                                                                                                                                                                                                                                                                                                                                                                                                                                                                                                                                                                                                                                                                                                                                                                                                                                                                                                                                                                                                                                                                                                                                                                                                                                                                                                                                                                                                                                                                                                                                                                                                                                                            | ey can review                                                                                                                                                                      |
| confirm electro                                             | DIVIDUAL COLUMN DIVIDUAL COLUMN EE POLICY  DIVIDUAL COLUMN DIV | ey can review                                                                                                                                                                      |
| APPLICATION FOR IN TERM LIFE INSURANCE                      | DIVIDUAL EE POLICY  COLUMN COLUMN COLUMN HOME OFF ADMINISTI PO BOX 13 (800) 423-9                                                                                                                                                                                                                                                                                                                                                                                                                                                                                                                                                                                                                                                                                                                                                                                                                                                                                                                                                                                                                                                                                                                                                                                                                                                                                                                                                                                                                                                                                                                                                                                                                                                                                                                                                                                                                                                                                                                                                                                                                                              | wey can review gning.  WBIAN LIFE INSURANCE COMPANY  FICE: CHICAGO, IL  TRATIVE SERVICE OFFICE: 4704 VESTAL PARKWAY EAST  1381 · BINGHAMTON, NY 13902-1381  9765 / www.clglife.com |
| APPLICATION FOR INTERM LIFE INSURANCE                       | DIVIDUAL COLUMN DIVIDUAL COLUMN EE POLICY  DIVIDUAL COLUMN DIV | wey can review gning.  WBIAN LIFE INSURANCE COMPANY FIGE: CHICAGO, IL TRATIVE SERVICE OFFICE: 4704 VESTAL PARKWAY EAST 331 - BINGHAMTON, NY 13902-1381                             |