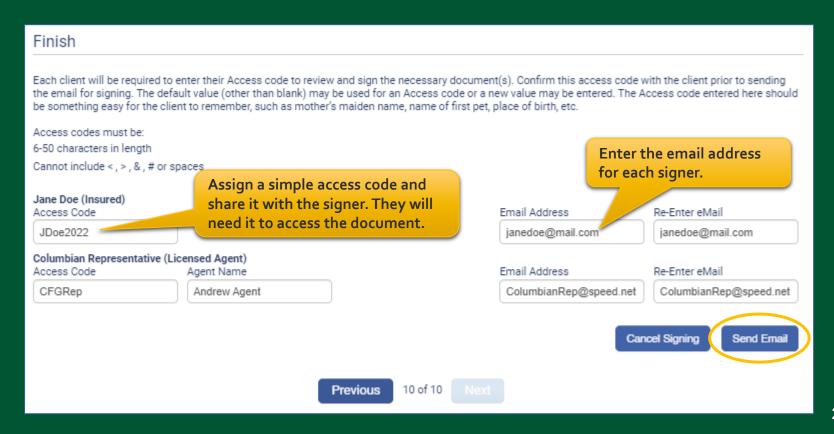

Select <u>POS Authorization</u> for an immediate underwriting decision or <u>Remote signing</u> to sign and submit for underwriting.

Enter the email address and assign an access code for each signer, including yourself. If POS was selected, the client will first sign the POS authorization.

Each signer will receive an email from DocuSign and will enter their access code to review the document.

Each signer will apply their electronic signature (If POS Authorization was selected, the client will first sign the authorization).

If application corrections are needed, the signer can select "Other Actions" and "Decline to Sign." On the eApp Finish screen, select "Cancel Signing." This will unlock the application and allow you to make corrections before resending for signatures.