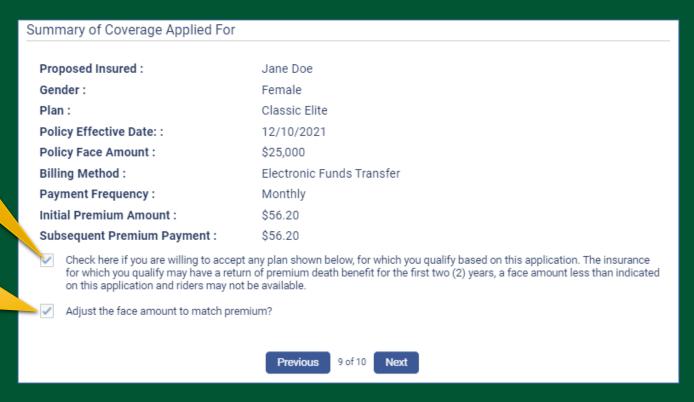

# Final Expense eApp Summary of Coverage Applied For

Review the summary before proceeding. If needed, you may return to the application to make any corrections before obtaining signatures.

Checking this box allows the policy to be issued without a signed amendment if the policy issued differs from the plan applied for.

Check this box if the face amount should be adjusted to match the premium if the policy issued differs from the plan applied for.