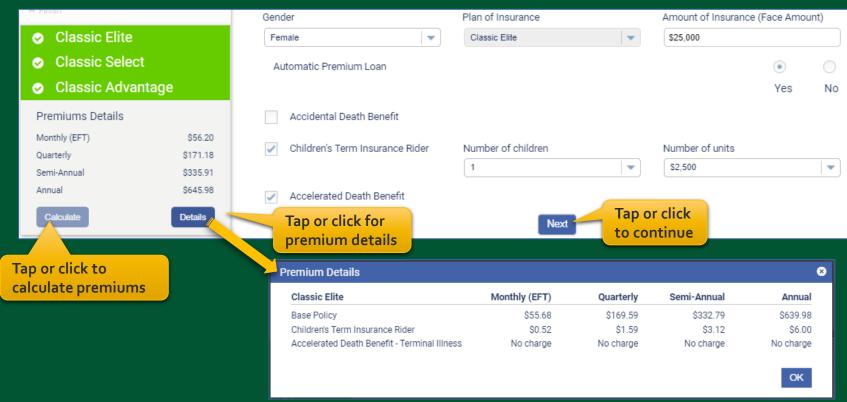

#### Final Expense eApp Premium Details

After making face amount and rider selections, calculator will display premiums for all modes.