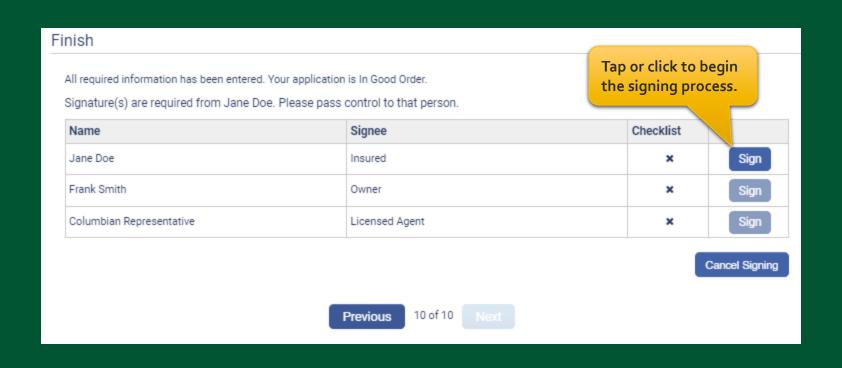

rson sales, provide any required disclosures from the eApp Disclosure Packet for the state of application (Form No. 5354CL-XX). For telesales, the disclosures are included in the PDF file that is sent to the applicant for review and signature.

# Final Expense eApp Summary of Coverage Applied For



Review the summary before proceeding. If needed, you may return to the application to make any corrections before obtaining signatures.

Checking this box allows the policy to be issued without a signed amendment if the policy issued differs from the plan applied for.

Check this box if the face amount should be adjusted to match the premium if the policy issued differs from the plan applied for.



### Final Expense eApp In-Person Signatures





### Final Expense eApp In-Person Signatures





### Final Expense eApp In-Person Signatures





### Final Expense eApp In-Person POS Authorization



If POS Authorization was selected, the Proposed Insured must first sign.



### Final Expense eApp In-Person POS Decision



If POS was selected, the decision will be delivered while you're with the client.

| Finish  Please wait while your POS decision is processed                                                                             | Most decisions delivered within 37 seconds.                                                         |                                             |
|--------------------------------------------------------------------------------------------------------------------------------------|------------------------------------------------------------------