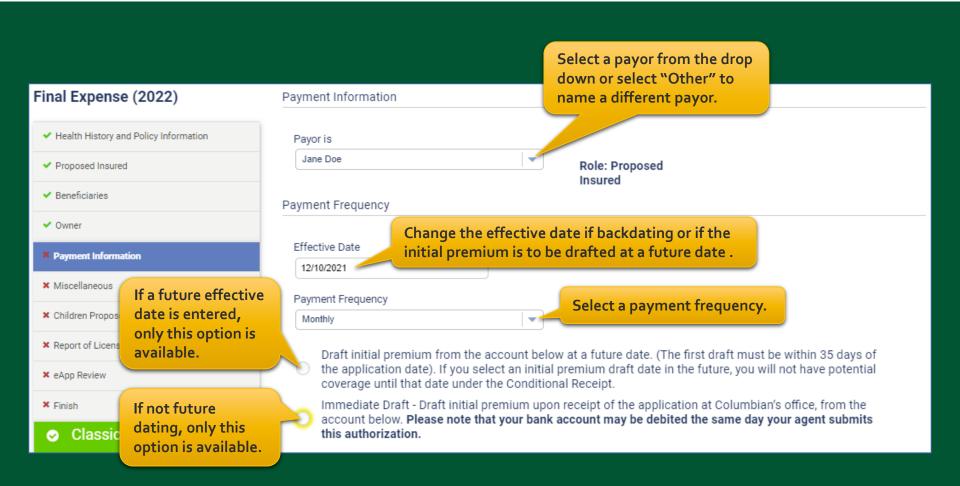

## Final Expense eApp Payment Information

### Final Expense eApp Payment Information

Select whether premiums will be paid Subsequent Premium Payments on the same date each month or a specific week and day of the month. **EFT** Direct Bill (Not available for monthly Payment Frequency) Select a method for Choose a specific day (1st - 28th) Choose a specific week and day of the month ongoing premium payments. Beginning in the month of Select Week Select Day 2nd Week Wednesday January Bank Account Authorization Transit / Routing Number (must have 9 digits) Financial Institution M & T BANK 022000046 Enter the bank Savings Checking information. Account Number (may have up to 17 digits) Re-enter Account Number (may have up to 17 digits) Select this option to have bank draft 123456789 123456789 dates match Social Security deposits. SOCIAL SECURITY BENEFIT AUTHORIZATION: if checked, I authorize the Company to adjust the date of withdrawal from my bank account to match my Social Security Benefit Deposit