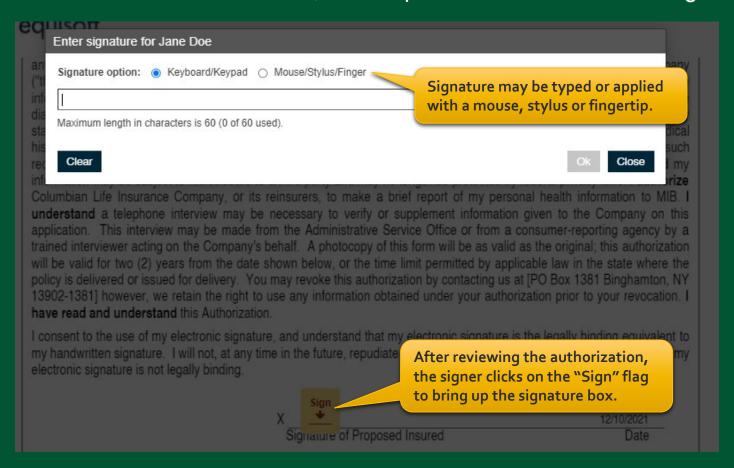

### Final Expense eApp In-Person Application Signatures

| gnature ceremony for Jane Doe                               |                                                                                                                                                                                                                                                                                                                                                                                                                                                                                                                                                                                                                                                                                                                                                                                                                                                                                                                                                                                                                                                                                                                                                                                                                                                                                                                                                                                                                                                                                                                                                                                                                                                                                                                                                                                                                                                                                                                                                                                                                                                                                                                                |                                                                                                                                                                                    |
|-------------------------------------------------------------|--------------------------------------------------------------------------------------------------------------------------------------------------------------------------------------------------------------------------------------------------------------------------------------------------------------------------------------------------------------------------------------------------------------------------------------------------------------------------------------------------------------------------------------------------------------------------------------------------------------------------------------------------------------------------------------------------------------------------------------------------------------------------------------------------------------------------------------------------------------------------------------------------------------------------------------------------------------------------------------------------------------------------------------------------------------------------------------------------------------------------------------------------------------------------------------------------------------------------------------------------------------------------------------------------------------------------------------------------------------------------------------------------------------------------------------------------------------------------------------------------------------------------------------------------------------------------------------------------------------------------------------------------------------------------------------------------------------------------------------------------------------------------------------------------------------------------------------------------------------------------------------------------------------------------------------------------------------------------------------------------------------------------------------------------------------------------------------------------------------------------------|------------------------------------------------------------------------------------------------------------------------------------------------------------------------------------|
|                                                             |                                                                                                                                                                                                                                                                                                                                                                                                                                                                                                                                                                                                                                                                                                                                                                                                                                                                                                                                                                                                                                                                                                                                                                                                                                                                                                                                                                                                                                                                                                                                                                                                                                                                                                                                                                                                                                                                                                                                                                                                                                                                                                                                |                                                                                                                                                                                    |
| Il parties to this application for insurance, please sign y | our names on the indicated lines below.                                                                                                                                                                                                                                                                                                                                                                                                                                                                                                                                                                                                                                                                                                                                                                                                                                                                                                                                                                                                                                                                                                                                                                                                                                                                                                                                                                                                                                                                                                                                                                                                                                                                                                                                                                                                                                                                                                                                                                                                                                                                                        |                                                                                                                                                                                    |
| ou agree that you have read this entire form completed      | with your answers to the questions and that the                                                                                                                                                                                                                                                                                                                                                                                                                                                                                                                                                                                                                                                                                                                                                                                                                                                                                                                                                                                                                                                                                                                                                                                                                                                                                                                                                                                                                                                                                                                                                                                                                                                                                                                                                                                                                                                                                                                                                                                                                                                                                | e answers are complete and true to the best of your knowledge and belief.                                                                                                          |
| ou agree that by signing your name on this electronic a     | pplication where indicated below, you are signing                                                                                                                                                                                                                                                                                                                                                                                                                                                                                                                                                                                                                                                                                                                                                                                                                                                                                                                                                                                                                                                                                                                                                                                                                                                                                                                                                                                                                                                                                                                                                                                                                                                                                                                                                                                                                                                                                                                                                                                                                                                                              | ing this form indicating your agreement to be bound to the terms and conditions in this for                                                                                        |
| ou agree that signing your name with your finger, stylus    | s, or mouse is your legal signature on this docum                                                                                                                                                                                                                                                                                                                                                                                                                                                                                                                                                                                                                                                                                                                                                                                                                                                                                                                                                                                                                                                                                                                                                                                                                                                                                                                                                                                                                                                                                                                                                                                                                                                                                                                                                                                                                                                                                                                                                                                                                                                                              | ment.                                                                                                                                                                              |
| lease use your full name when entering the electron         | nic signature.                                                                                                                                                                                                                                                                                                                                                                                                                                                                                                                                                                                                                                                                                                                                                                                                                                                                                                                                                                                                                                                                                                                                                                                                                                                                                                                                                                                                                                                                                                                                                                                                                                                                                                                                                                                                                                                                                                                                                                                                                                                                                                                 |                                                                                                                                                                                    |
|                                                             | the signer agrees                                                                                                                                                                                                                                                                                                                                                                                                                                                                                                                                                                                                                                                                                                                                                                                                                                                                                                                                                                                                                                                                                                                                                                                                                                                                                                                                                                                                                                                                                                                                                                                                                                                                                                                                                                                                                                                                                                                                                                                                                                                                                                              |                                                                                                                                                                                    |
| confirm electro                                             | onic signature, the                                                                                                                                                                                                                                                                                                                                                                                                                                                                                                                                                                                                                                                                                                                                                                                                                                                                                                                                                                                                                                                                                                                                                                                                                                                                                                                                                                                                                                                                                                                                                                                                                                                                                                                                                                                                                                                                                                                                                                                                                                                                                                            | ey can review                                                                                                                                                                      |
| confirm electro                                             | DIVIDUAL COLUMN DIVIDUAL COLUMN EE POLICY  DIVIDUAL COLUMN DIV | ey can review                                                                                                                                                                      |
| APPLICATION FOR IN TERM LIFE INSURANCE                      | DIVIDUAL EE POLICY  COLUMN COLUMN COLUMN HOME OFF ADMINISTI PO BOX 13 (800) 423-9                                                                                                                                                                                                                                                                                                                                                                                                                                                                                                                                                                                                                                                                                                                                                                                                                                                                                                                                                                                                                                                                                                                                                                                                                                                                                                                                                                                                                                                                                                                                                                                                                                                                                                                                                                                                                                                                                                                                                                                                                                              | wey can review gning.  WBIAN LIFE INSURANCE COMPANY  FICE: CHICAGO, IL  TRATIVE SERVICE OFFICE: 4704 VESTAL PARKWAY EAST  1381 · BINGHAMTON, NY 13902-1381  9765 / www.clglife.com |
| APPLICATION FOR INTERM LIFE INSURANCE                       | DIVIDUAL COLUMN DIVIDUAL COLUMN EE POLICY  DIVIDUAL COLUMN DIV | wey can review gning.  WBIAN LIFE INSURANCE COMPANY FIGE: CHICAGO, IL TRATIVE SERVICE OFFICE: 4704 VESTAL PARKWAY EAST 331 - BINGHAMTON, NY 13902-1381                             |