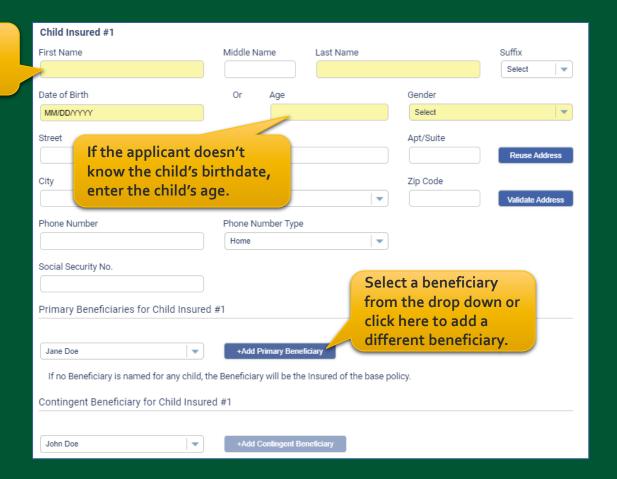

#### Final Expense eApp Child Term Rider Coverage

If the Child Term Rider was selected, enter the required information.

### Final Expense eApp Child Health History

**Answer all questions Health History** for all proposed insured children. Has any child proposed for insurance ever been diagnosed or treated by a member of the medical profession for an Immune Deficiency Disorder, Acquired Immune Deficiency Syndrome (AIDS) or AIDS Related Complex (ARC), or has any Proposed Insured Child tested positive for Human Immunodeficiency Virus (HIV)? Has any child proposed for insurance ever used or received treatment, advice or counseling from Yes a physician or other practitioner relating to the usage of alcohol, heroin, cocaine, narcotics, hallucinogens, tranquilizers, barbiturates, amphetamines, or other similar drugs except as prescribed by a physician? Has any child proposed for insurance ever been diagnosed or treated (including taking Yes medication) by a member of the medical profession for high blood pressure, heart or circulatory If any question is disorder, cancer, mental disorder, mental retardation, Down's Syndrome, muscular dystrophy, spina bifida, cystic fibrosis, kidney or liver disease, diabetes, sickle cell anemia, seizures, cerebral answered "Yes," palsy, paralysis, had or been recommended for an organ transplant or been hospitalized for a drop down will asthma or any respiratory disorder in the past twelve (12) months? appear to identify which child the answer applies to. Michael Doe - Child Insured Mary Doe - Child Insured The child will not Warning be eligible for Child is not eligible for coverage, please remove child from the application. coverage. Delete Child Edit Answer