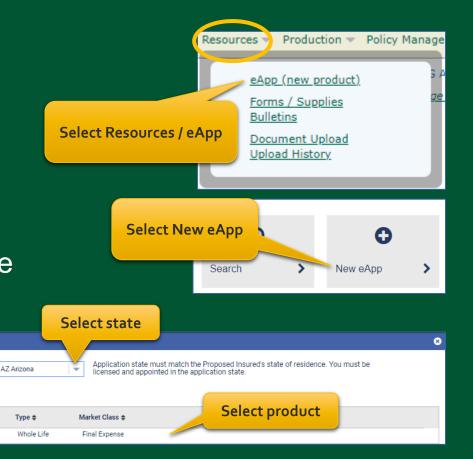

#### On the Partners Website:

- Select eApp from the Resources menu
- Select New eApp
- Select the application state and product.

New eApp

Product List

Product #

Proposed Insured State

Final Expense (2022)

Application state must match the Proposed Insured's state of residence and you must be licensed in that state.

Please note: Do not run a "test case" on yourself or anyone else, as it will count as an active application.