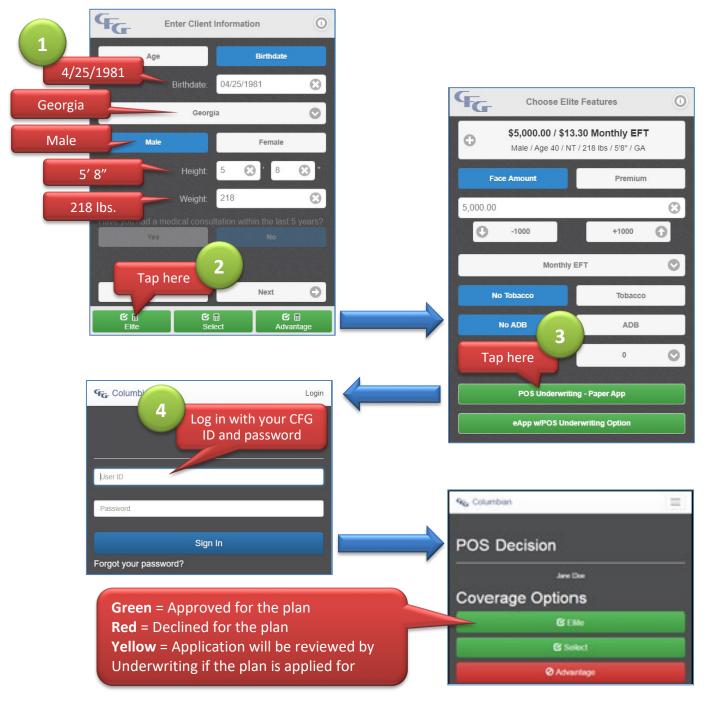

## Try our "John Doe" test case to see how easy it is to get your CFG Final Expense underwriting decisions in under two minutes!

Download the CFG Final Expense Calculator from the App Store or Google Play Store. The first time you use the app, enter **cfgfe** to log in. Enter the case below. *Please note that the Point of Sale Decision utilizes a live underwriting process, so you should not submit test cases on yourself, your family members or fictitious identities.* **Please use only the test case as described below to familiarize yourself with the POS Decision tool.** 

The Point of Sale Underwriting decision will be delivered in less than two minutes! More than 80% of applicants qualify for Elite premiums, and being able to tell your client that they are approved for the best plan is a great way to close a sale! For the few cases where Elite is not approved, you'll be able to discuss options while you're with your client.