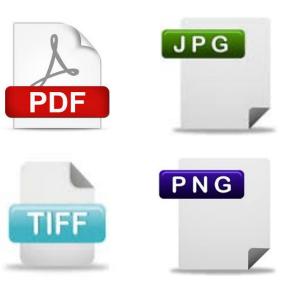

### HOW IT WORKS CREATE ELECTRONIC FILES

Use scanner or camera to create PDF, JPG, TIFF or PNG files.

If using camera, use <u>portrait</u> orientation and capture the full page, including the form number.