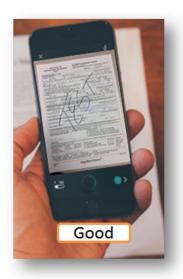

### HOW IT WORKS CREATE ELECTRONIC FILES

Use scanner or camera to create PDF, JPG, TIFF or PNG files.

If using camera, use <u>portrait</u> orientation and capture the full page, including the form number.