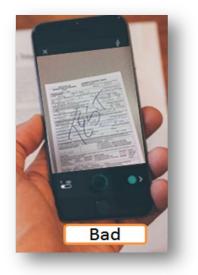

### HOW IT WORKS CREATE ELECTRONIC FILES

Use scanner or camera to create PDF, JPG, TIFF or PNG files.

If using camera, use <u>portrait</u> orientation and capture the full page, including the form number.