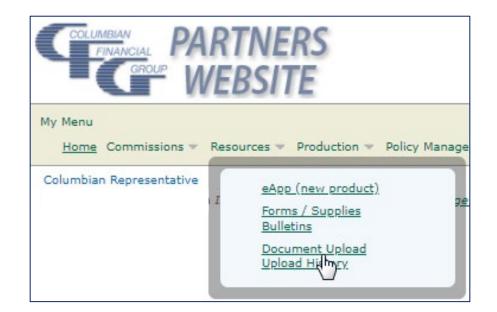

- Log in to the CFG Partners Website
- Select Resources / Document Upload

| Document Upload            |                                                                                                                                      |                              | and secure transmission of your documents.<br>Now highlighted items are required.                                                                                                      |
|----------------------------|--------------------------------------------------------------------------------------------------------------------------------------|------------------------------|----------------------------------------------------------------------------------------------------------------------------------------------------------------------------------------|
|                            |                                                                                                                                      |                              | now nymyned tens de required.                                                                                                                                                          |
| Sender Details             |                                                                                                                                      |                              |                                                                                                                                                                                        |
| Sender                     | Columbian Representative                                                                                                             |                              |                                                                                                                                                                                        |
| Sender Email               |                                                                                                                                      |                              |                                                                                                                                                                                        |
| Sender Phone               |                                                                                                                                      |                              |                                                                                                                                                                                        |
| Please enter information   | related to this transmission.                                                                                                        |                              |                                                                                                                                                                                        |
|                            | In accordance with my Columbian agent co<br>my computer or mobile devices. I agree to<br>is completed to avoid inadvertent disclosur | immediately remove all image | is, I understand that I am responsible to safeguard personal customer information stored on<br>containing nonpublic personal information from my mobile device after the upload to CFG |
| Send To                    | New Business 🔻                                                                                                                       |                              | Select an option from the "Send To"                                                                                                                                                    |
| Product                    | Select 🔻                                                                                                                             |                              | drop down menu. The information                                                                                                                                                        |
| Insured First Name         |                                                                                                                                      |                              | you enter here will create a cover                                                                                                                                                     |
| Insured Last Name          |                                                                                                                                      |                              | sheet and route your business to                                                                                                                                                       |
| Is this a new application? | Yes 🔻                                                                                                                                |                              | the appropriate team.                                                                                                                                                                  |
| Remarks                    |                                                                                                                                      |                              |                                                                                                                                                                                        |
|                            |                                                                                                                                      | 11                           |                                                                                                                                                                                        |
| PDF, JPG, PNG. Do not con  |                                                                                                                                      | one transmission. An im      | Mb and maximum total upload size is 30 Mb. Allowed formats are TIFF, age of your uploaded files will be viewable for 14 days after the upload                                          |
| Attach files to upload     | Choose Files                                                                                                                         | Click or tap                 | "Choose Files"                                                                                                                                                                         |
| Upload                     |                                                                                                                                      |                              |                                                                                                                                                                                        |